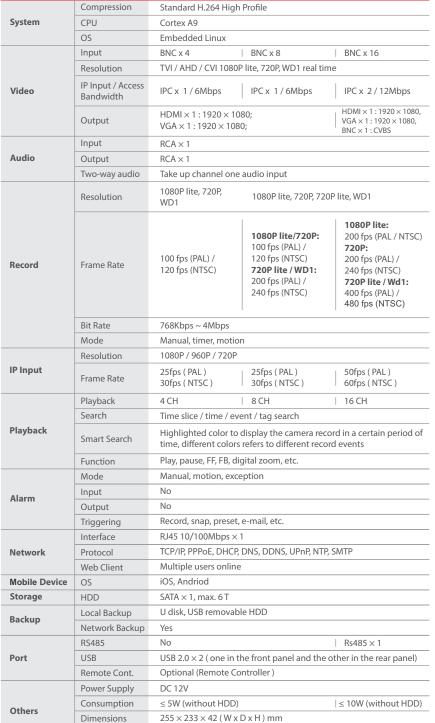

## **Key Features**

- 4/8/16 Ch. TVI/AHD/CVI/CVBS video input
- 4/8/16 Ch. 1080P lite/720P/WD1 recording
- 4 / 8 Ch. DVRs support 1 Ch. IPC 1080P/960P/720P recording
- 16 Ch. DVRs support 2 Ch. IPC 3MP/1080P/960P/720P recording
- Adopt standard H.264 high profile compression format to get high-quality video at much lower bit rate
- $\blacksquare$  Intuitive and user-friendly Graphics User Interface ( GUI ), window style operation by mouse
- Multi-mode recording: manual / timer / motion
- Playback: 4/8/16 CH simultaneously playback
- Search: time slice, time, event ( manual, motion ), tag search
- Express and flexible backup via USB, network and so on
- Pentaplex: preview, record, playback, backup and remote access
- DHCP, DDNS, PPPoE network protocol, IE browse and CMS supported
- Remote control via IE or CMS : preview, playback, backup, PTZ and configuration
- Dual stream technology for local storage with high definition, remote network transmission and remote surveillance with mobile device
- Multi-user online simultaneously
- Authorization management, log review and device status review
- HDMI 1080P output, true high resolution display
- $\blacksquare$  Support NAT function and QRCode scanning by mobile phone and PAD
- Powerful smart phone & Pad surveillance with iOS and Andriod OS