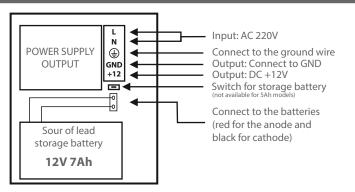

## Connection

the second line of the second li

SDC-12-3B

SDC-12-5B

## Use guide

Please use power of 220V and cable of two phases and three cables. Make sure the battery is connected well to the ground wire.

The machine is self-protected against overload, over charge and wrong polarity, etc.

Please switch on the battery when no AC power connected. The machine won't power on if the pressure of the battery too low.

The machine will work as soon as AC power is connected, and keep standby.

If AC power is open, the storage battery will supply power in no time.