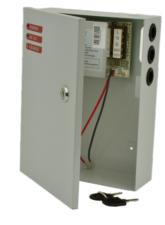

nt protection, overvoltaje protection<br>If the load happen to short-circuit, the power supply would not be output, and it will continue to work automatically when<br>the short-circuit is settled. |           |

## Use guide

Please use power of 220V and cable of two phases and three cables. Make sure the battery is connected well to the ground wire.

The machine is self-protected against overload, over charge and wrong polarity, etc.

Please switch on the battery when no AC power connected. The machine won't power on if the pressure of the battery too low.

The machine will work as soon as AC power is connected, and keep standby.

If AC power is open, the storage battery will supply power in no time.

## Assembly



## Connection



the second line of the second li

SDC-12-3B

SDC-12-5B



## Power supply

With Battery Back-up output

technical specification