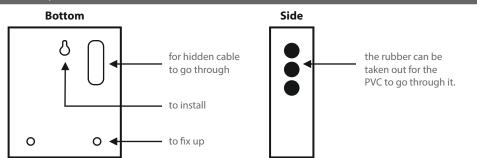

|           |
| Output protection | Short protection, overcurrent protection, overvoltaje protection<br>If the load happen to short-circuit, the power supply would not be output, and it will continue to work automatically when<br>the short-circuit is settled. |           |

## Use guide

Please use power of 220V and cable of two phases and three cables. Make sure the battery is connected well to the ground wire.

The machine is self-protected against overload, over charge and wrong polarity, etc.

Please switch on the battery when no AC power connected. The machine won't power on if the pressure of the battery too low.

The machine will work as soon as AC power is connected, and keep standby.

If AC power is open, the storage battery will supply power in no time.

## Assembly



## Connection



the second line of the second li

SDC-12-3B

SDC-12-5B



## Power supply

With Battery Back-up output

technical specification