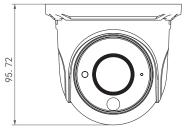

-30°C ~ 60 °C, 10% ~ 90% humidity

Ø 95.7 x 108 mm

420g.

Design and specifications are subject to change without notice.

## Dimensions

Weight (net)

IR Consumption ON

Dimensions ( mm )

Working Environment

Accesories

VT-JB0103