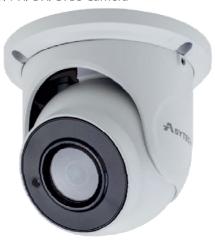

## VT-H24DF30-5AE

5 MP Hibrid 4 in 1 IR (Water-proof) Turret Camera

## **TURRET** AHD/TVI/CVI/CVBS Camera

IR Distance Water-proof

| Specification      |                                                             |
|--------------------|-------------------------------------------------------------|
| CAMERA             |                                                             |
| Image Sensor       | 1 / 2.7 " Progressive Scan CMOS Sensor                      |
| Resolution         | 2560 x 1936                                                 |
| Image System       | PAL / NTSC                                                  |
| Auto Iris          | Fixed Iris                                                  |
| Min. illumination  | 0.01 lux @F1.2,AGC ON; 0 lux with IR                        |
| Lens               | 2.8 mm, angle of view: 104.3°                               |
| Lens Mount         | M12                                                         |
| IR Distance        | ~30 m                                                       |
| Water-proof        | IP 67                                                       |
| Video Output       | AHD /TVI/CVI/CVBS output switch available from camera cable |
| Image Size         | 5MP (2560 x 1936)                                           |
| Frame Rate         | 5MP @20fps / 4MP @30fps                                     |
| Angle Adjustment   | Any angle                                                   |
| Functions          |                                                             |
| Screen Display     | 2 languages supported, Chinese / English                    |
| Function Control   | OSD                                                         |
| Day & Night        | Yes ( ICR )                                                 |
| BLC & HLC          | Yes                                                         |
| WDR                | Digital WDR                                                 |
| Digital NR         | Yes                                                         |
| Defect Correction  | Live defective pixel correction                             |
| S / N Ratio        | > 52dB ( AGC off )                                          |
| Electronic Shutter | 1/50s ~ 1/100000s (PAL);<br>1/60s ~ 1/100000s (NTSC);       |
| AGC                | Yes                                                         |
| White Balance      | ATW, AWC->SET, Manual                                       |
| Advanced Image     | Sharpness, saturation, brightness, etc. are adjustable      |
| Others             |                                                             |
| Power Supply       | DC12V (±10%)                                                |
| Power Consumption  | < 1W                                                        |
| 10.6               |                                                             |