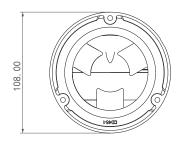

-30°C ~ 60 °C, 10% ~ 90% humidity

Ø 95.7 x 108 mm

420g.

Design and specifications are subject to change without notice.

## Dimensions

Weight (net)

IR Consumption ON

Dimensions ( mm )

Working Environment

Accesories

VT-JB0103