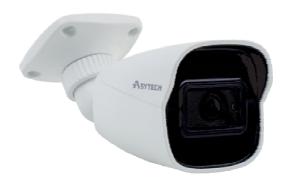

BULLET AHD/TVI/CVI/CVBS Camera

## **Key Features**

- 5MP@20fps/4MP@30fps image, high resolution, true color
- AHD/TVI/CVI/CVBS lossless video output
- CMOS progressive scan, perfectly capture the moving object
- Support OSD menu
- High speed, long distance, real time transmission
- Auto color to B / W at low illumination
- Support ICR switch, true day / night
- Support noise reduction function
- 30m IR night view distance
- IP67 ingress protection
- Support COC
- Support 960H CVBS output