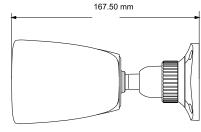

## Dimensions

VT-H21EF30-5AE2

5 MP Hibrid 4 in 1 IR (Water-proof) Bullet Camera

www.asytech.ro

VT-JB0103

| CAMERA              |                                                             |
|---------------------|-------------------------------------------------------------|
| Image Sensor        | 1 / 2.7 " Progressive Scan CMOS Sensor                      |
| Resolution          | 2560 x 1936                                                 |
| Image System        | PAL / NTSC                                                  |
| Auto Iris           | Fixed Iris                                                  |
| Min. illumination   | 0.01 lux @F1.2,AGC ON; 0 lux with IR                        |
| Lens                | 2.8 mm, angle of view: 104.3°                               |
| Lens Mount          | M12                                                         |
| IR Distance         | ~30 m                                                       |
| Water-proof         | IP 67                                                       |
| Video Output        | AHD /TVI/CVI/CVBS output switch available from camera cable |
| Image Size          | 5MP (2560 x 1936)                                           |
| Frame Rate          | 5MP @20fps / 4MP @30fps                                     |
| Angle Adjustment    | Any angle                                                   |
| Functions           |                                                             |
| Screen Display      | 2 languages supported, Chinese / English                    |
| Function Control    | OSD                                                         |
| Day & Night         | Yes ( ICR )                                                 |
| BLC & HLC           | Yes                                                         |
| WDR                 | Digital WDR                                                 |
| Digital NR          | Yes                                                         |
| Defect Correction   | Live defective pixel correction                             |
| S / N Ratio         | > 52dB ( AGC off )                                          |
| Electronic Shutter  | 1/50s ~ 1/100000s (PAL);<br>1/60s ~ 1/100000s (NTSC);       |
| AGC                 | Yes                                                         |
| White Balance       | ATW, AWC->SET, Manual                                       |
| Advanced Image      | Sharpness, saturation, brightness, etc.<br>are adjustable   |
| Others              |                                                             |
| Power Supply        | DC12V (±10%)                                                |
| Power Consumption   | < 1W                                                        |
| IR Consumption ON   | < 4W                                                        |
| Working Environment | -30°C ~ 60 °C, 10% ~ 90% humidity                           |
| Dimensions ( mm )   | 167.5 x 74. 5 x 74. 5 mm                                    |
| Weight (net)        | 380g.                                                       |