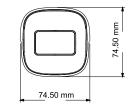

AGC

Sensor

AWB

Illumination === AGC

1234

Sync

74.50 mm

Accesories

VT-JB0103

| CAMERA              |                                                             |
|---------------------|-------------------------------------------------------------|
| Image Sensor        | 1 / 2.7 " Progressive Scan CMOS Sensor                      |
| Resolution          | 2560 x 1936                                                 |
| Image System        | PAL / NTSC                                                  |
| Auto Iris           | Fixed Iris                                                  |
| Min. illumination   | 0.01 lux @F1.2,AGC ON; 0 lux with IR                        |
| Lens                | 2.8 mm, angle of view: 104.3°                               |
| Lens Mount          | M12                                                         |
| IR Distance         | ~30 m                                                       |
| Water-proof         | IP 67                                                       |
| Video Output        | AHD /TVI/CVI/CVBS output switch available from camera cable |
| Image Size          | 5MP (2560 x 1936)                                           |
| Frame Rate          | 5MP @20fps / 4MP @30fps                                     |
| Angle Adjustment    | Any angle                                                   |
| Functions           |                                                             |
| Screen Display      | 2 languages supported, Chinese / English                    |
| Function Control    | OSD                                                         |
| Day & Night         | Yes ( ICR )                                                 |
| BLC & HLC           | Yes                                                         |
| WDR                 | Digital WDR                                                 |
| Digital NR          | Yes                                                         |
| Defect Correction   | Live defective pixel correction                             |
| S / N Ratio         | > 52dB ( AGC off )                                          |
| Electronic Shutter  | 1/50s ~ 1/100000s (PAL);<br>1/60s ~ 1/100000s (NTSC);       |
| AGC                 | Yes                                                         |
| White Balance       | ATW, AWC->SET, Manual                                       |
| Advanced Image      | Sharpness, saturation, brightness, etc.<br>are adjustable   |
| Others              |                                                             |
| Power Supply        | DC12V (±10%)                                                |
| Power Consumption   | < 1W                                                        |
| IR Consumption ON   | < 4W                                                        |
| Working Environment | -30°C ~ 60 °C, 10% ~ 90% humidity                           |
| Dimensions ( mm )   | 167.5 x 74. 5 x 74. 5 mm                                    |
| Weight (net)        | 380g.                                                       |

## Dimensions

VT-H21EF30-5AE2

5 MP Hibrid 4 in 1 IR (Water-proof) Bullet Camera

www.asytech.ro