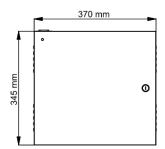

#### Dimension

### Specification

| Specification       |                                                |
|---------------------|------------------------------------------------|
| Network             |                                                |
| Wired network       | 10 M/100 M self adaptive                       |
| Interface           |                                                |
| Network interface   | 1                                              |
| Lock control        | 2                                              |
| Exit button         | 2                                              |
| Door contact input  | 2                                              |
| Alarm input         | 5                                              |
| Alarm output        | 4                                              |
| TAMPER              | 1                                              |
| RS-485              | 1                                              |
| Wiegand             | 4 , Wiegand 26/34                              |
| Capacity            |                                                |
| Card capacity       | 10,000                                         |
| Event capacity      | 50,000                                         |
| General             |                                                |
| Power supply        | 100 to 240 VAC                                 |
| Battery             | Backup battery connection available            |
| Power consumption   | With load: ≤ 100 w                             |
|                     | Without load: ≤ 4 w                            |
| Working temperature | -20 °C to 65 °C (-4 °F to 149 °F)              |
| Working humidity    | 10% to 90% (no condensing)                     |
| Dimensions          | 370 mm × 345 mm × 90 mm (14.6" × 13.6" × 3.5") |
|                     |                                                |