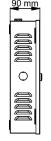

#### Dimension

### Specification

| Specification       |                                                |
|---------------------|------------------------------------------------|
| Network             |                                                |
| Wired network       | 10 M/100 M self adaptive                       |
| Interface           |                                                |
| Network interface   | 1                                              |
| Lock control        | 2                                              |
| Exit button         | 2                                              |
| Door contact input  | 2                                              |
| Alarm input         | 5                                              |
| Alarm output        | 4                                              |
| TAMPER              | 1                                              |
| RS-485              | 1                                              |
| Wiegand             | 4 , Wiegand 26/34                              |
| Capacity            |                                                |
| Card capacity       | 10,000                                         |
| Event capacity      | 50,000                                         |
| General             |                                                |
| Power supply        | 100 to 240 VAC                                 |
| Battery             | Backup battery connection available            |
| Power consumption   | With load: ≤ 100 w                             |
|                     | Without load: ≤ 4 w                            |
| Working temperature | -20 °C to 65 °C (-4 °F to 149 °F)              |
| Working humidity    | 10% to 90% (no condensing)                     |
| Dimensions          | 370 mm × 345 mm × 90 mm (14.6" × 13.6" × 3.5") |
|                     |                                                |