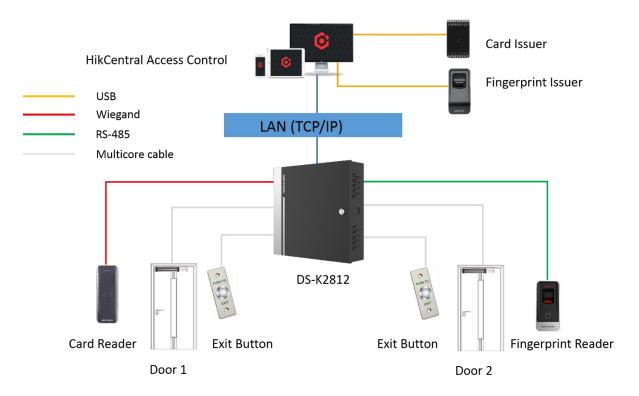

00                                         |
| Event capacity      | 50,000                                         |
| General             |                                                |
| Power supply        | 100 to 240 VAC                                 |
| Battery             | Backup battery connection available            |
| Power consumption   | With load: ≤ 100 w                             |
|                     | Without load: ≤ 4 w                            |
| Working temperature | -20 °C to 65 °C (-4 °F to 149 °F)              |
| Working humidity    | 10% to 90% (no condensing)                     |
| Dimensions          | 370 mm × 345 mm × 90 mm (14.6" × 13.6" × 3.5") |
|                     |                                                |

## Typical Application





#### Available Model

DS-K2812

#### Dimension













#### Headquarters

No.555 Qianmo Road, Binjiang District, Hangzhou 310051, China T +86-571-8807-5998 www.hikvision.com

Follow us on social media to get the latest product and solution information.



in Hikvision



HikvisionHQ



HikvisionHQ