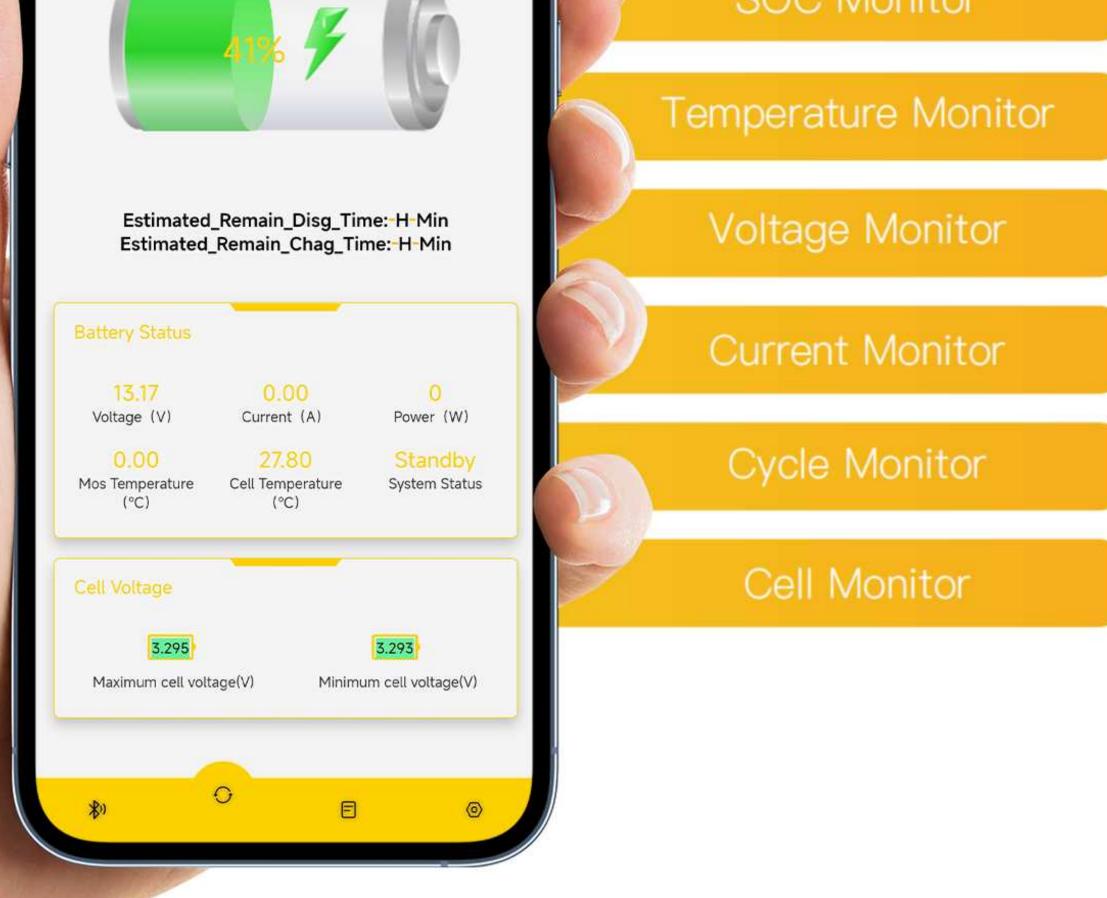

## Features

Grade A Cells and Built-In Smart BMS

Over Current, Short Circuit, Over Charge and Over Discharge Protection Black ABS Case and Designed for Disassembly Cover With Replaceable BMS and Cells

4000 Cycle Life and 5 Years Warranty