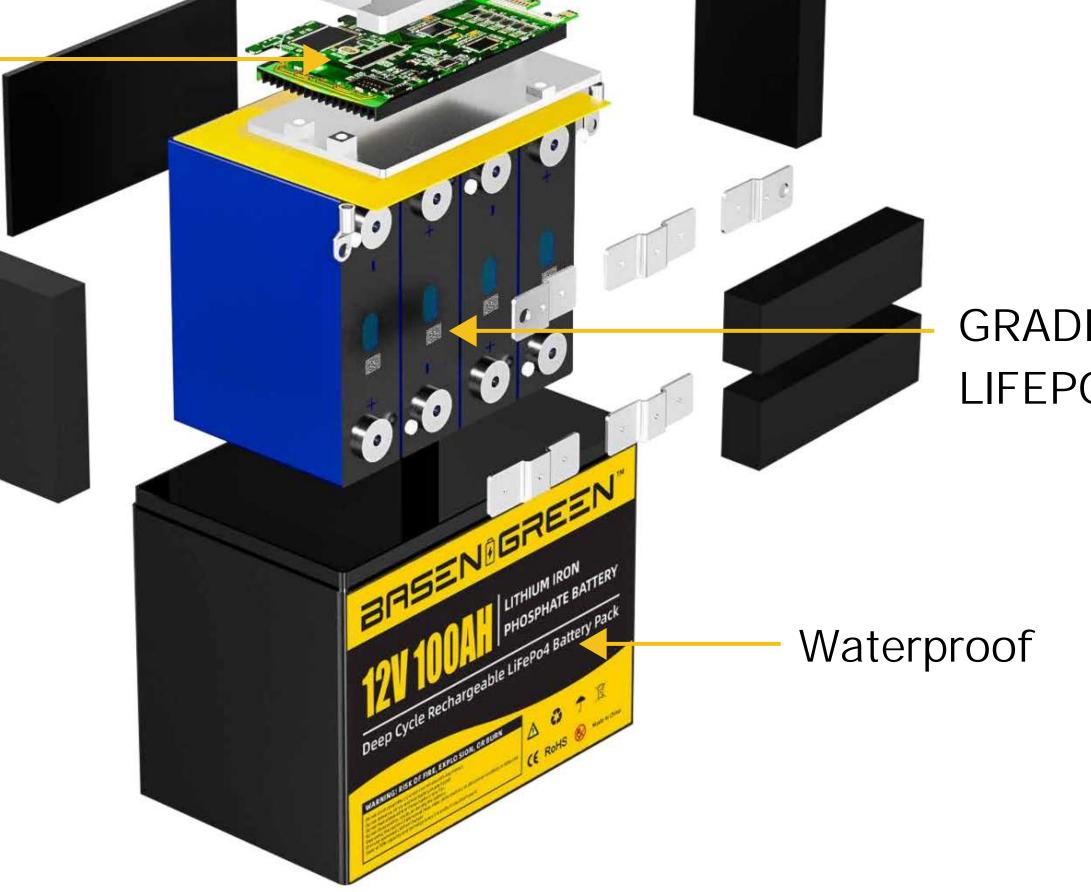

## Introduction

BG-12100 LifePO4 Lithium Deep Cycle Battery, is With the Grade A Cells and Built-in Smart BMS, The Designed Life is Up to 10 Years. 4000 Cycles @ 80%DOD. Protections Include: Charging and Discharge Protection, Hardware Protection for Over-Voltage, Under-Voltage, Temperature, Overload, Short Circuit etc. It is Widely Used in Various Applications, Such as RV, Van, Camper, Marine, Camping, Off-Grid, Solar Home, Ups Backup, Golf Cart etc.

## Features

Grade A Cells and Built-In Smart BMS

Over Current, Short Circuit, Over Charge and Over Discharge Protection Black ABS Case and Designed for Disassembly Cover With Replaceable BMS and Cells

4000 Cycle Life and 5 Years Warranty

High & Low Temperature Auto Cut–Off Protection

Certified with CE / UN38.3 / MSDS

### GRADE A x4 LIFEPO4 CELLS