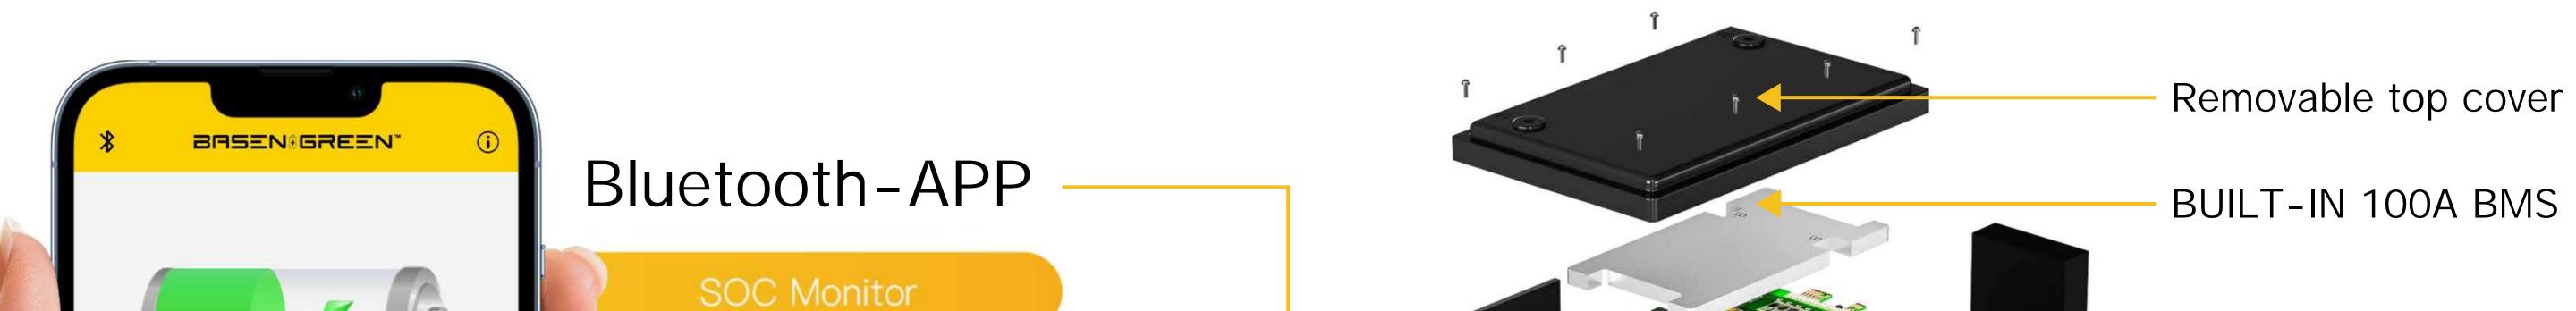

## Features

Grade A Cells and Built-In Smart BMS

Over Current, Short Circuit, Over Charge and Over Discharge Protection Black ABS Case and Designed for Disassembly Cover With Replaceable BMS and Cells

4000 Cycle Life and 5 Years Warranty

High & Low Temperature Auto Cut–Off Protection

Certified with CE / UN38.3 / MSDS