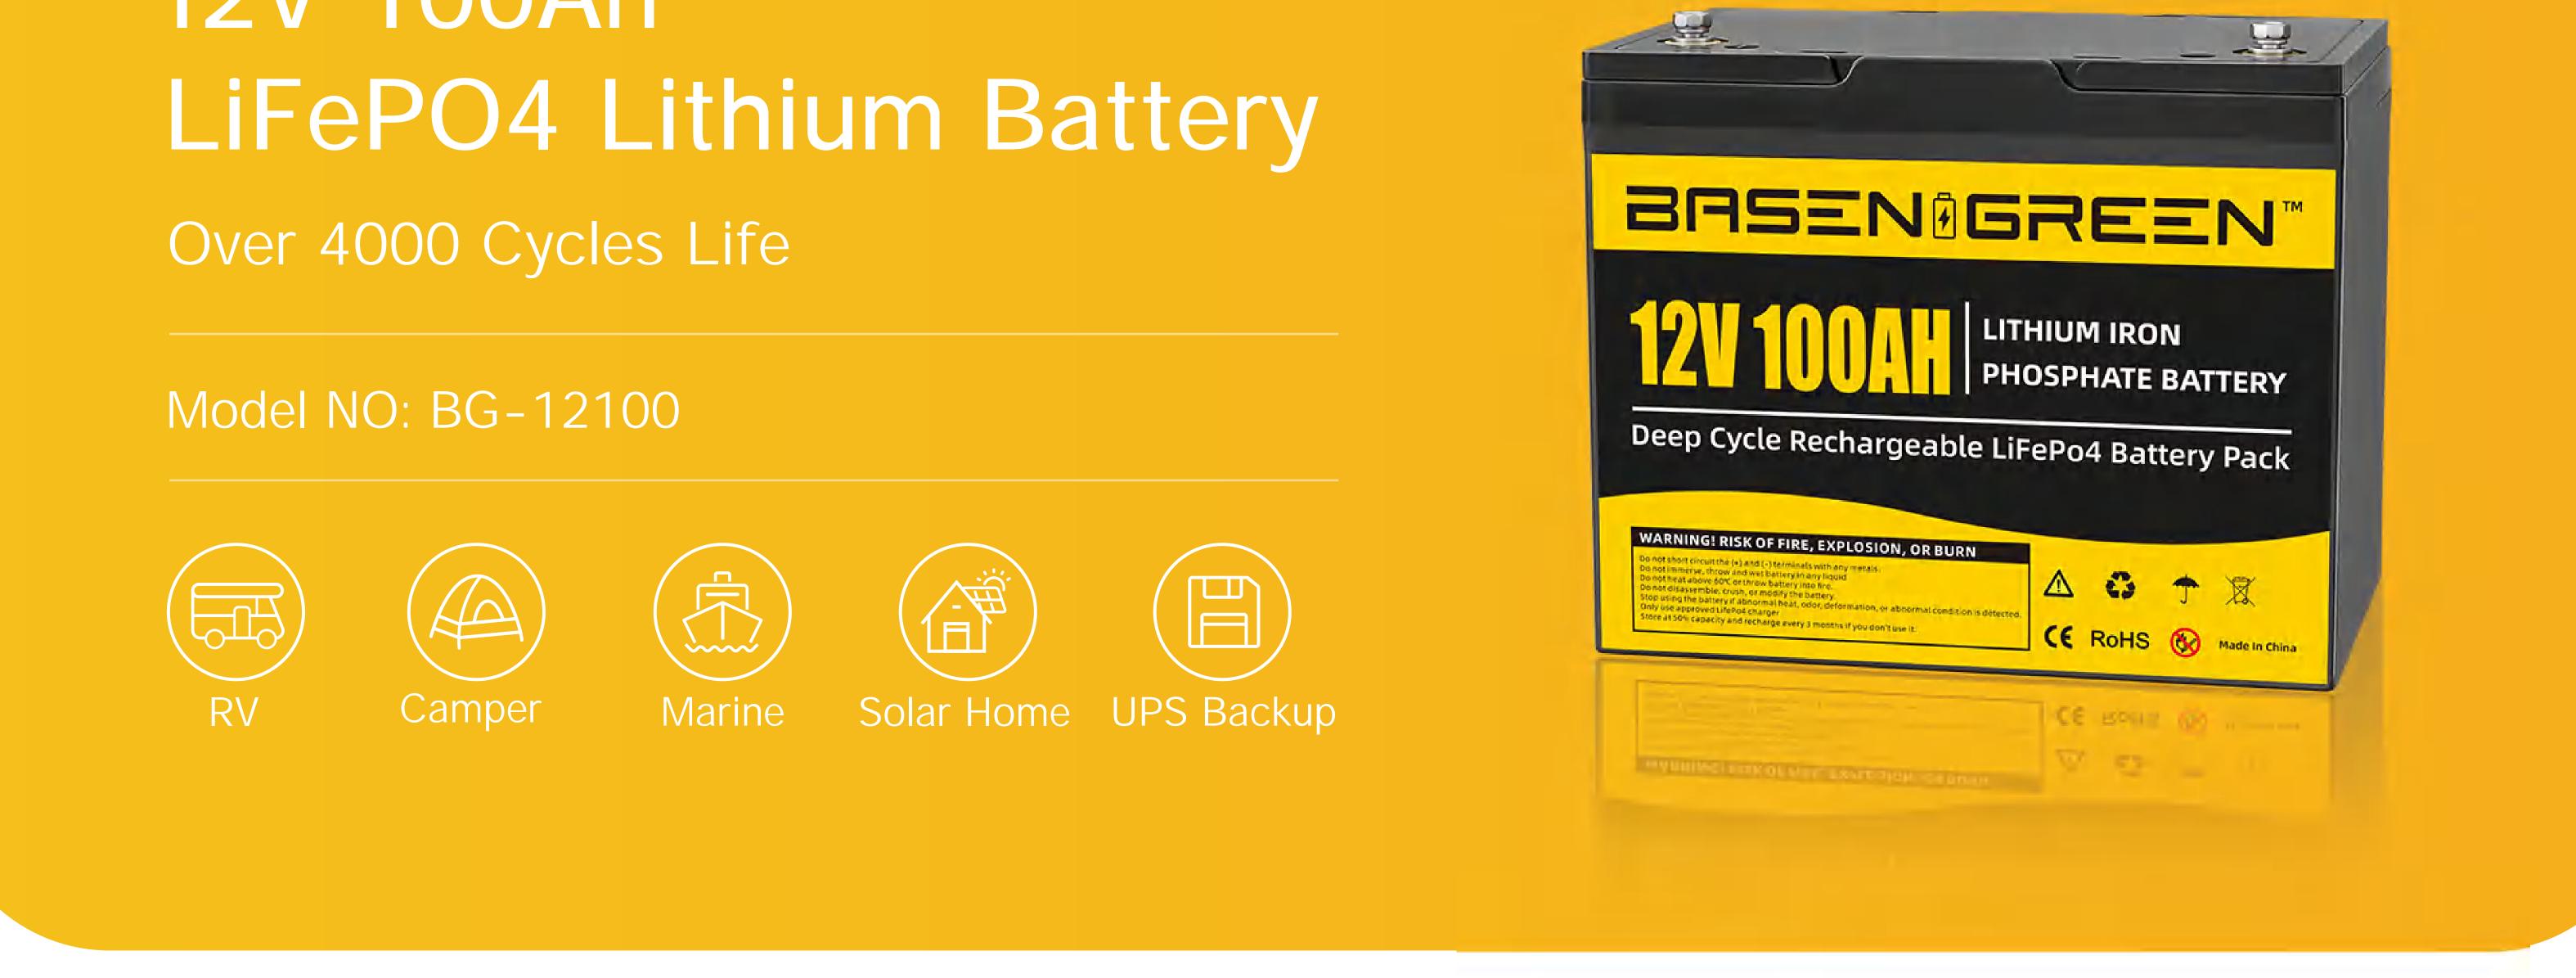

# 12V 100Ah

## Introduction

BG-12100 LifePO4 Lithium Deep Cycle Battery, is With the Grade A Cells and Built-in Smart BMS, The Designed Life is Up to 10 Years. 4000 Cycles @ 80%DOD. Protections Include: Charging and Discharge Protection, Hardware Protection for Over-Voltage, Under-Voltage, Temperature, Overload, Short Circuit etc. It is Widely Used in Various Applications, Such as RV, Van, Camper, Marine, Camping, Off-Grid, Solar Home, Ups Backup, Golf Cart etc.

## Features

Grade A Cells and Built-In Smart BMS

Over Current, Short Circuit, Over Charge and Over Discharge Protection Black ABS Case and Designed for Disassembly Cover With Replaceable BMS and Cells

4000 Cycle Life and 5 Years Warranty