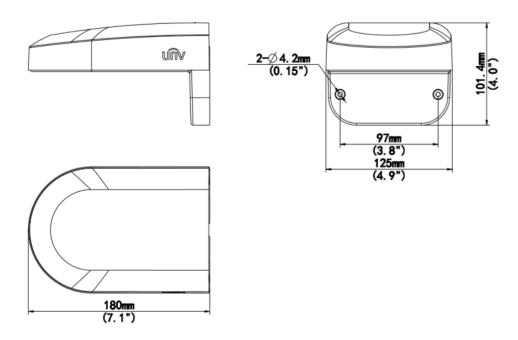

#### **Dimensions**

1

## **Specifications**

| Parameter             | Description                                                  |  |
|-----------------------|--------------------------------------------------------------|--|
| Application scenarios | Indoor                                                       |  |
| Dimensions            | 180mm×125mm×101.4mm                                          |  |
| Material              | PP                                                           |  |
| Weight                | 100g                                                         |  |
| Applicable models     | 32 series plastic fixed dome and fixed focus eyeball cameras |  |