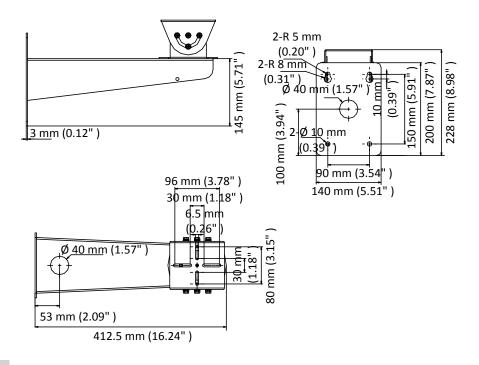

#### Dimension

# Parameter

| Model      | DS-1704ZJ                                            |
|------------|------------------------------------------------------|
| Parameters | Wall Mount for Explosion-Proof Bullet Camera         |
| Appearance | Natural Stainless Steel Color                        |
| Material   | Stainless Steel                                      |
| Dimension  | 412.5 mm × 140 mm × 228 mm (16.24" × 5.51" × 8.98" ) |
| Weight     | 2160 g (4.76 lb.)                                    |