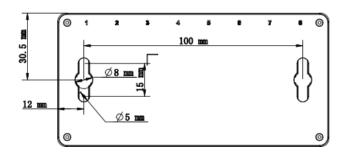

# Physical Interface

| No. | Indicator/Port     | Description                                                                     |
|-----|--------------------|---------------------------------------------------------------------------------|
| 1   | Gigabit RJ45 Port  | Used for connection to another device via a network cable.                      |
| 2   | LINK/ACT Indicator | Indicates the statuses of Gigabit RJ45 ports 1 to 8.                            |
| 3   | PWR Indicator      | Indicates the power status of the switch.                                       |
| 4   | Power Supply       | Use the attached power adapter or power cord to connect the switch to a socket. |

#### Dimension