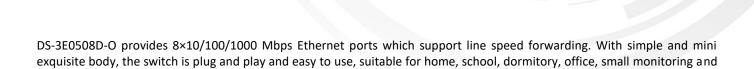

DS-3E0508D-O 8-Port Gigabit Plastic Switch



■ 8 x 10/100/1000 Mbps ethernet ports

other simple network environments.

- Supports ADI/ADIX.
- Store-and-forward switching
- Supports MAC address auto-learning and aging.
- Simple, compact body design
- Supports desktop and wall-mounting.
- Plug&play, easy to use



### Specification

| Model                 |                        | DS-3E0508D-O                                            |
|-----------------------|------------------------|---------------------------------------------------------|
| Network<br>Parameters | Ports                  | 8                                                       |
|                       | Port Type              | 10/100/1000 Mbps RJ45 ports                             |
|                       | Forwarding Mode        | Store-and-forward swit