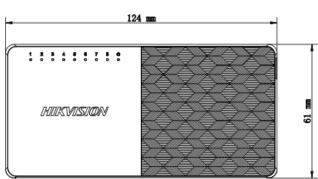

### Specification

| Model                 |                        | DS-3E0508D-O                                            |
|-----------------------|------------------------|---------------------------------------------------------|
| Network<br>Parameters | Ports                  | 8                                                       |
|                       | Port Type              | 10/100/1000 Mbps RJ45 ports                             |
|                       | Forwarding Mode        | Store-and-forward switching                             |
|                       | MAC Address Table      | 4 K                                                     |
|                       | Switching Capacity     | 16 Gbps                                                 |
|                       | Packet Forwarding Rate | 11.90 Mpps                                              |
|                       | Dimensions (W × H × D) | 124.00 mm × 25.00 mm × 61.00 mm (4.88" × 0.98" × 2.40") |
|                       | Shell                  | ABS                                                     |
|                       | Net Weight             | 0.093 kg (0.205 lb)                                     |
| General               | Operating Temperature  | 0 °C to 40 °C (32 °F to 104 °F)                         |
| General               | Operating Humidity     | 5% to 95% (no condensation)                             |
|                       | Storage Temperature    | -40 °C to 85 °C (-40 °F to 185 °F)                      |
|                       | Storage Humidity       | 5% to 95% (no condensation)                             |
|                       | Power Supply           | 5 V DC, 1 A                                             |

#### Dimension