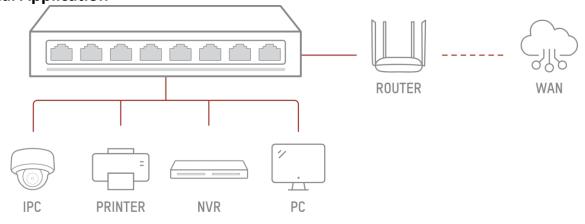

# Physical Interface

| No. | Indicator/Port     | Description                                                                     |
|-----|--------------------|---------------------------------------------------------------------------------|
| 1   | Gigabit RJ45 Port  | Used for connection to another device via a network cable.                      |
| 2   | LINK/ACT Indicator | Indicates the statuses of Gigabit RJ45 ports 1 to 8.                            |
| 3   | PWR Indicator      | Indicates the power status of the switch.                                       |
| 4   | Power Supply       | Use the attached power adapter or power cord to connect the switch to a socket. |