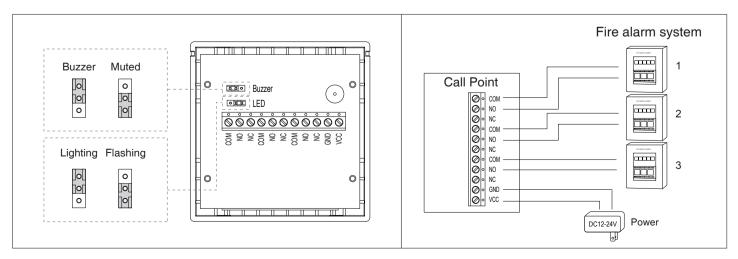

| Set to silent or buzzer continuously                                                   |        |
| Indicator light | Default Green, Active Red;<br>Light can be set as continuous flashing or keep lighting |        |
| Output          | 3NO/3NC/3COM, DC12V/0.5A                                                               |        |
| Weight          | 200g                                                                                   |        |
| Size            | 91mm*96mm*34.5mm (with cover)                                                          |        |
| Material        | ABS,PC. (Cover parts)                                                                  |        |

#### Standby Display status: green



# Action Display status: red

Installation



# Wiring Instruction



**Optional Design** 



# Installation