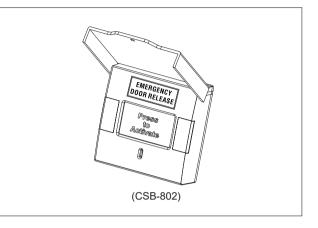

zzer continuously                                                   |        |
| Indicator light | Default Green, Active Red;<br>Light can be set as continuous flashing or keep lighting |        |
| Output          | 3NO/3NC/3COM, DC12V/0.5A                                                               |        |
| Weight          | 200g                                                                                   |        |
| Size            | 91mm*96mm*34.5mm (with cover)                                                          |        |
| Material        | ABS,PC. (Cover parts)                                                                  |        |

#### Standby Display status: green



# Action Display status: red

Installation



# Wiring Instruction



**Optional Design** 



# Installation