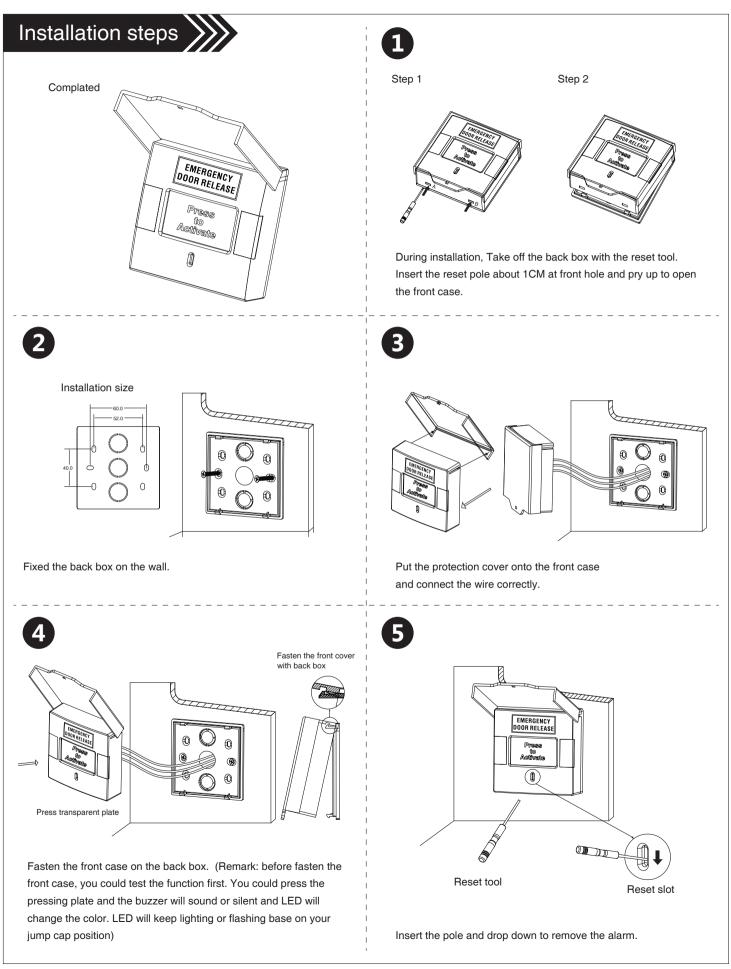

|        |
| Indicator light | Default Green, Active Red;<br>Light can be set as continuous flashing or keep lighting |        |
| Output          | 3NO/3NC/3COM, DC12V/0.5A                                                               |        |
| Weight          | 200g                                                                                   |        |
| Size            | 91mm*96mm*34.5mm (with cover)                                                          |        |
| Material        | ABS,PC. (Cover parts)                                                                  |        |

#### Standby Display status: green



# Action Display status: red

Installation



# Wiring Instruction



**Optional Design** 



# Installation