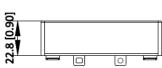

## Specification

| General    |                                               |
|------------|-----------------------------------------------|
| Dimensions | 176 mm × 80 mm × 22.8 mm (6.9" × 3.1" × 0.9") |
| Weight     | 145.1 g (0.32 lb)                             |

### Dimension

# Unit: mm [inch]

Headquarters No.555 Qianmo Road, Binjiang District, Hangzhou 310051, China T +86-571-8807-5998 www.hikvision.com

Follow us on social media to get the latest product and solution information.