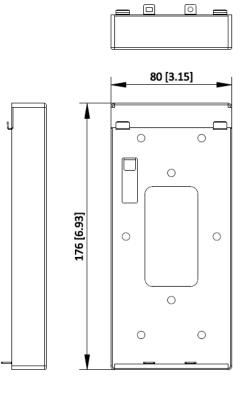

## Specification

| General    |                                               |
|------------|-----------------------------------------------|
| Dimensions | 176 mm × 80 mm × 22.8 mm (6.9" × 3.1" × 0.9") |
| Weight     | 145.1 g (0.32 lb)                             |

### Dimension

# Unit: mm [inch]

Headquarters No.555 Qianmo Road, Binjiang District, Hangzhou 310051, China T +86-571-8807-5998 www.hikvision.com

Follow us on social media to get the latest product and solution information.