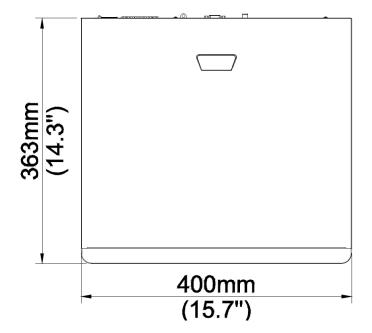

### **Dimensions**

| unv                                        |                                                                                                                                                  | DATASHEET |  |  |
|--------------------------------------------|--------------------------------------------------------------------------------------------------------------------------------------------------|-----------|--|--|
| comparison, Vehicle<br>Detection by Camera |                                                                                                                                                  |           |  |  |
| General Alarm                              |                                                                                                                                                  |           |  |  |
| General Alarm                              | Motion, Tampering, Human Body Detection, Video Loss, Input Alarm, Audio Detection                                                                |           |  |  |
| Alert Alarm                                | IP Conflict, Network Disconnected, Disk Offline, Disk Abnormal, Illegal Access, Hard Disk Space Low, Hard Disk Full, Recording/Snapshot Abnormal |           |  |  |
| External Interface                         |                                                                                                                                                  |           |  |  |
| Network Interface                          | 1 RJ45 10M/100M/1000M self-adaptive Ethernet Interfaces                                                                                          |           |  |  |
| USB Interface                              | Front panel: 1 x USB2.0,Rear panel: 1 x USB3.0                                                                                                   |           |  |  |
| RS232                                      | NA                                                                                                                                               |           |  |  |
| RS485                                      | 1                                                                                                                                                |           |  |  |
| Alarm In                                   | 16-ch                                                                                                                                            |           |  |  |
| Alarm Out                                  | 4-ch                                                                                                                                             |           |  |  |
| PoE                                        |                                                                                                                                                  |           |  |  |
| Interface                                  | 16 RJ-45 10M/100M self-adaptive Ethernet Interface                                                                                               |           |  |  |
| Max Power                                  | Max 30W for single port                                                                                                                          |           |  |  |
|                                            | Max 150W in total                                                                                                                                |           |  |  |
| Supported Standard                         | IEEE 802.3af/at                                                                                                                                  |           |  |  |
| General                                    |                                                                                                                                                  |           |  |  |
| Power Supply                               | 100~240V AC                                                                                                                                      |           |  |  |
|                                            | Power Consumption: ≤ 20 W (without HDD)                                                                                                          |           |  |  |
| Working Environment                        | -10°C~+ 55°C (+14°F~+131°F), Humidity ≤ 90% RH (non-condensing)                                                                                  |           |  |  |
| Dimensions (W×D×H)                         | 400mm × 363mm × 74mm (15.7" × 14.3"× 2.9")                                                                                                       |           |  |  |
| Weight (without HDD)                       | ≤4Kg (8.82lb)                                                                                                                                    |           |  |  |
| Certification                              |                                                                                                                                                  |           |  |  |
|                                            | UL                                                                                                                                               |           |  |  |