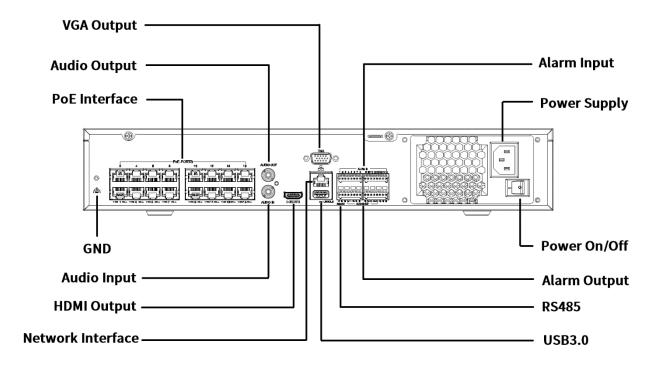

### **Rear Panel**

| unv                                        |                                                                                                                                                  | DATASHEET |  |  |
|--------------------------------------------|--------------------------------------------------------------------------------------------------------------------------------------------------|-----------|--|--|
| comparison, Vehicle<br>Detection by Camera |                                                                                                                                                  |           |  |  |
| General Alarm                              |                                                                                                                                                  |           |  |  |
| General Alarm                              | Motion, Tampering, Human Body Detection, Video Loss, Input Alarm, Audio Detection                                                                |           |  |  |
| Alert Alarm                                | IP Conflict, Network Disconnected, Disk Offline, Disk Abnormal, Illegal Access, Hard Disk Space Low, Hard Disk Full, Recording/Snapshot Abnormal |           |  |  |
| External Interface                         |                                                                                                                                                  |           |  |  |
| Network Interface                          | 1 RJ45 10M/100M/1000M self-adaptive Ethernet Interfaces                                                                                          |           |  |  |
| USB Interface                              | Front panel: 1 x USB2.0,Rear panel: 1 x USB3.0                                                                                                   |           |  |  |
| RS232                                      | NA                                                                                                                                               |           |  |  |
| RS485                                      | 1                                                                                                                                                |           |  |  |
| Alarm In                                   | 16-ch                                                                                                                                            |           |  |  |
| Alarm Out                                  | 4-ch                                                                                                                                             |           |  |  |
| PoE                                        |                                                                                                                                                  |           |  |  |
| Interface                                  | 16 RJ-45 10M/100M self-adaptive Ethernet Interface                                                                                               |           |  |  |
| Max Power                                  | Max 30W for single port                                                                                                                          |           |  |  |
|                                            | Max 150W in total                                                                                                                                |           |  |  |
| Supported Standard                         | IEEE 802.3af/at                                                                                                                                  |           |  |  |
| General                                    |                                                                                                                                                  |           |  |  |
| Power Supply                               | 100~240V AC                                                                                                                                      |           |  |  |
|                                            | Power Consumption: ≤ 20 W (without HDD)                                                                                                          |           |  |  |
| Working Environment                        | -10°C~+ 55°C (+14°F~+131°F), Humidity ≤ 90% RH (non-condensing)                                                                                  |           |  |  |
| Dimensions (W×D×H)                         | 400mm × 363mm × 74mm (15.7" × 14.3"× 2.9")                                                                                                       |           |  |  |
| Weight (without HDD)                       | ≤4Kg (8.82lb)                                                                                                                                    |           |  |  |
| Certification                              |                                                                                                                                                  |           |  |  |
|                                            | UL                                                                                                                                               |           |  |  |