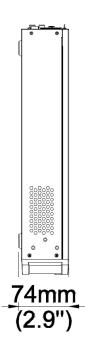

### **Dimensions**

| unv                                        |                                                                                                                                                  | DATASHEET |  |  |
|--------------------------------------------|--------------------------------------------------------------------------------------------------------------------------------------------------|-----------|--|--|
| comparison, Vehicle<br>Detection by Camera |                                                                                                                                                  |           |  |  |
| General Alarm                              |                                                                                                                                                  |           |  |  |
| General Alarm                              | Motion, Tampering, Human Body Detection, Video Loss, Input Alarm, Audio Detection                                                                |           |  |  |
| Alert Alarm                                | IP Conflict, Network Disconnected, Disk Offline, Disk Abnormal, Illegal Access, Hard Disk Space Low, Hard Disk Full, Recording/Snapshot Abnormal |           |  |  |
| External Interface                         |                                                                                                                                                  |           |  |  |
| Network Interface                          | 1 RJ45 10M/100M/1000M self-adaptive Ethernet Interfaces                                                                                          |           |  |  |
| USB Interface                              | Front panel: 1 x USB2.0,Rear panel: 1 x USB3.0                                                                                                   |           |  |  |
| RS232                                      | NA                                                                                                                                               |           |  |  |
| RS485                                      | 1                                                                                                                                                |           |  |  |
| Alarm In                                   | 16-ch                                                                                                                                            |           |  |  |
| Alarm Out                                  | 4-ch                                                                                                                                             |           |  |  |
| PoE                                        |                                                                                                                                                  |           |  |  |
| Interface                                  | 16 RJ-45 10M/100M self-adaptive Ethernet Interface                                                                                               |           |  |  |
| Max Power                                  | Max 30W for single port                                                                                                                          |           |  |  |
|                                            | Max 150W in total                                                                                                                                |           |  |  |
| Supported Standard                         | IEEE 802.3af/at                                                                                                                                  |           |  |  |
| General                                    |                                                                                                                                                  |           |  |  |
| Power Supply                               | 100~240V AC                                                                                                                                      |           |  |  |
|                                            | Power Consumption: ≤ 20 W (without HDD)                                                                                                          |           |  |  |
| Working Environment                        | -10°C~+ 55°C (+14°F~+131°F), Humidity ≤ 90% RH (non-condensing)                                                                                  |           |  |  |
| Dimensions (W×D×H)                         | 400mm × 363mm × 74mm (15.7" × 14.3"× 2.9")                                                                                                       |           |  |  |
| Weight (without HDD)                       | ≤4Kg (8.82lb)                                                                                                                                    |           |  |  |
| Certification                              |                                                                                                                                                  |           |  |  |
|                                            | UL                                                                                                                                               |           |  |  |