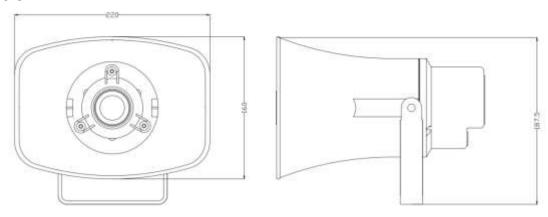

### Dimension

# Specification

| Model    |                           | DS-QAE0330G1T-V                                                   |
|----------|---------------------------|-------------------------------------------------------------------|
| Speaker  | Rated Power               | 70V: 2.5W/5W/7.5W/15W/30W;<br>100V: 5W/10W/15W/30W                |
|          | Sensitivity(1<br>m, 1 W)  | 108dB±3dB                                                         |
|          | Max. Acoustic<br>Pressure | 120 dBSPL                                                         |
|          | Frequency<br>Response     | 250 Hz-8 kHz                                                      |
|          | Speaker Unit              | 34-core 2-inch mid-to-high (dome resin film)                      |
| General  | Material                  | ABS                                                               |
|          | Operating<br>Temperature  | -20 °C to 55 °C                                                   |
|          | Operating<br>Humidity     | <90% (No condensation)                                            |
|          | Dimension                 | 240mm × 220 mm × 165 mm                                           |
|          | Weight                    | Approx. 1.48 kg                                                   |
|          | Color                     | White                                                             |
|          | With Package<br>Weight    | Approx. 2.05 kg                                                   |
|          | Packing List              | Instructions × 1 Regulatory Compliance and Safety Information × 1 |
| Approval | Protection                | IP65                                                              |