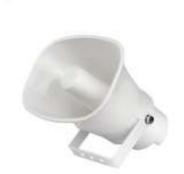

## DS-QAE0330G1T-V 30W Analog Horn Speaker

- High sensitivity and high sound, long transmission distance
- Multiple power levels are optional
- IP65

### Available Model

DS-QAE0330G1T-V